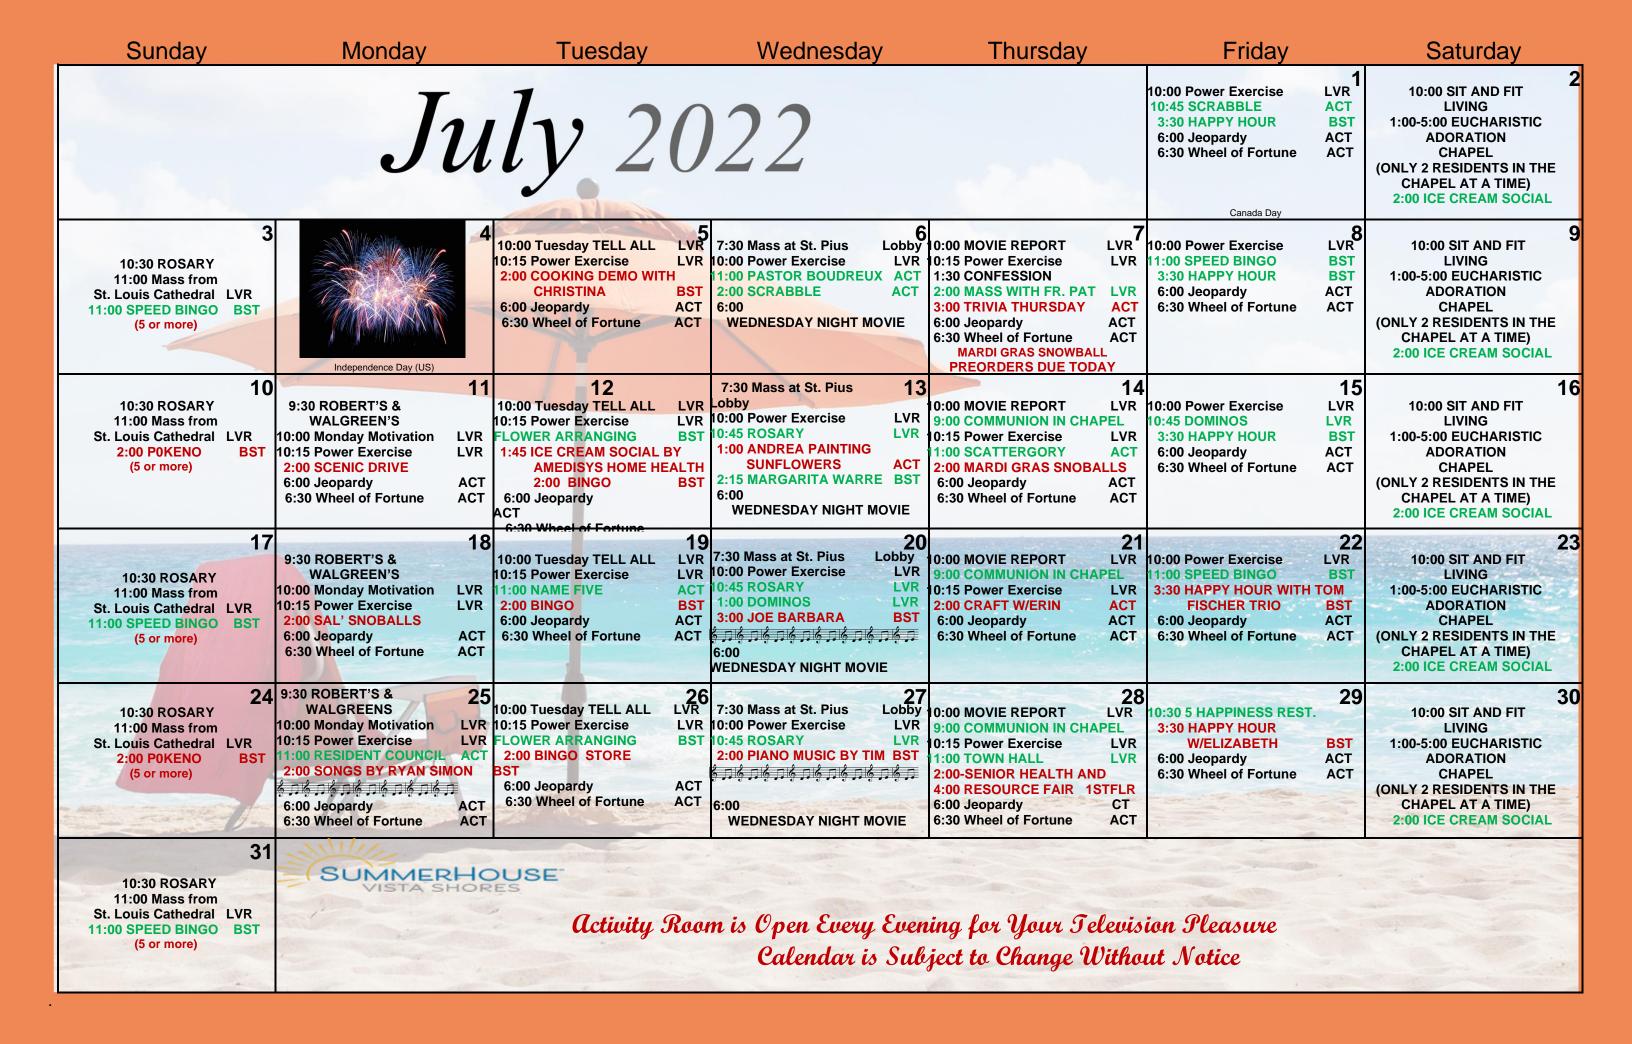

| Sunday                                               | Monday                                                      | Tuesday                                                    | Wednesday                                                        | Thursday                                                     | Friday                                                      | Saturday                                                                  |
|------------------------------------------------------|-------------------------------------------------------------|------------------------------------------------------------|------------------------------------------------------------------|--------------------------------------------------------------|-------------------------------------------------------------|---------------------------------------------------------------------------|
|                                                      | fu                                                          | ly 26                                                      | 122                                                              |                                                              | Filmore Painting Spa Time Filmore Happy Hour Friday Matinee | Exercise Collage Craft Ice Cream Social Where's July                      |
| Mass<br>Coffee Club<br>Jeopardy<br>What's in the bag | Pom Pom Flag JOE BARBARA July IQ Walking Club Volleyball    | Share a cup of kindness Coffee Club Reminiscing Smile Toss | Garden Club<br>Scenic Drive<br>Filmore Bingo<br>Speed Bingo      | Music Therapy Cooking Club Walking Club Noodle Ball          | Filmore Painting Spa Time Filmore Happy Hour Friday Matinee | Exercise Collage Craft Ice Cream Social Star Of The Month Bean Bag Toss   |
| Mass<br>Coffee Club<br>Jeopardy<br>What's in the bag | Pet Photo Day Snack Club Cont Craft Walking Club Volleyball | Pineapple ball Coffee Club Cont Craft Smile Toss           | Garden Club<br>Scenic Drive<br>Filmore Bingo<br>Bingo in the B's | Music Therapy<br>Cooking Club<br>Walking Club<br>Noodle Ball | Filmore Painting Spa Time Filmore Happy Hour Friday Matinee | Exercise Collage Craft Ice Cream Social Bean Bag Toss                     |
| Mass<br>Coffee Club<br>Jeopardy<br>What's in the bag | Watermelon<br>Snack Club<br>Walking Club<br>Volleyball      | Jar of fire flies Coffee Club Cont Craft Smile Toss        | Garden Club<br>Scenic Drive<br>Filmore Bingo<br>Lucky 20         | Music Therapy Cooking Club Walking Club Noodle Ball          | Filmore Painting Spa Time Filmore Happy Hour Friday Matinee | Exercise Collage Craft Ice Cream Social Happy Birthday July Bean Bag Toss |
| Mass<br>Coffee Club<br>Jeopardy<br>What's in the bag | Sunflowers Cont. Craft Walking Club Volleyball              | Paper Butterflies Coffee Club July Door Décor Smile Toss   | Garden Club<br>Scenic Drive<br>Filmore Bingo<br>Blackout         | Music Therapy Cooking Club Walking Club Noodle Ball          | Filmore Painting Spa Time Filmore Happy Hour Friday Matinee | Exercise Collage Craft Ice Cream Social Trivia Bean Bag Toss              |
| Mass Coffee Club Jeopardy What's in the bag          | Activities are subject to c                                 | hange.                                                     |                                                                  |                                                              |                                                             |                                                                           |